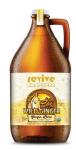

Revive Kombucha's Custom 60oz Multi-Serve Bottles

#### Revive Kombucha

Revive launched 5 of their 9 innovative, natrually-fermented brews in a custom 60oz bottle. With a distinct design and ergonimic handles, these new multi-serve bottles make Revive's organic, fair trade kombuchas perfect for parties or group outings.