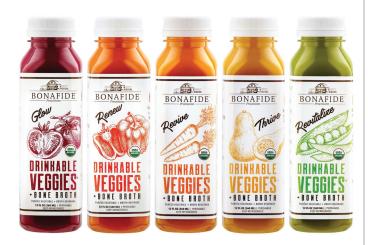

#### Best New Beverage – NEXTY Award 2017 Bonafide Provisions

Drinkable Veggies is Bonafide Provisions' answer to the need of a truly good-for-you grab + go beverage. Gone are the days of fruit juice ladened vegetable drinks that are full of sugar. Created by two Nutritionist and a chef, Drinkable Veggies are vegetable juice, reinvented. A savory, nutrient-dense vegetable drink that combines whole organic vegetables with bone broth, each serving boasts 6-11 grams of bioavailable collagen protein. It's no wonder Drinkable Veggies has been called the best new snack of 2017 by Mind Body Green and have won the NEXTY award for best new beverage at Expo West in 2017. Hi Nutrient, Bye Sugar. Savory is the new sweet.