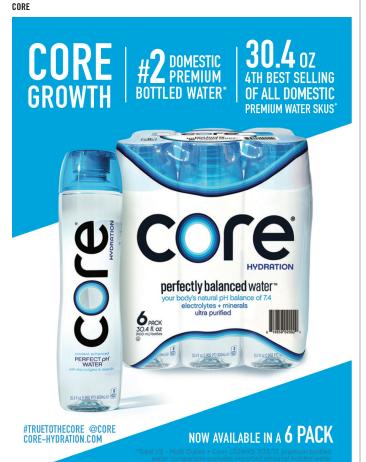

new label and new formulas! Our new bottle is 10oz vs. the current 14oz. Our new labels are bolder and brighter. New formulas reduce sugar by 1/3 and added sugar by 60%.

#### Spritzel - switchel with a spritz!



#### Cide Road

From the company behind the #1 national switchel brand comes something just as different. We call it "Spritzel". It's a sparkling beverage with unique combinations of organic fruit juices, botanical essence and a tangy kick of Apple Cider Vinegar.

#### Coconut Beach Introduces Organic Coconut Water



#### Coconut Beach

Another addition to the Coconut Beach beverage line, USDA Organic Coconut Water! A fresh, wholesome taste with a clean new label. We strive to produce only the most delicious, natural & affordable coconut water right for you!



CORE Hydration



Crafted Sodas- Introduces new Sparkling Drinking Vinegar line



#### Crafted Sodas

Our customers asked and we delivered.
Crafted Cocktails has launched All-Natural Sparkling Drinking Vinegars based on our award-winning Shrubs. Our new brand, Crafted Sodas, is launching three new flavors of sodas, Ginger, Strawberry & Blackberry.

NEW "Currant Affair" Black Currant Juices w/ Stevia and less Calories



#### CT CURRANT / CURRANT AFFAIR

Our New Currant
Affair Black Currant
Juices are now
formulated with
new Bestevia Stevia
that will illiminate
the normal bitter
aftertaste and cut the
calories in half. Also
available blended with
Cranberry, Blueberry
and new Pomegranate.

Doctor D's Delicious Sparkling Probiotic introduces new labels



#### Culture Club II C

Doctor D's, a premium sparkl