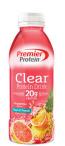

Premier Protein Clear Drink

## Premier Nutrition Corp.

Made with 20G of protein, OG sugar, 90 calories, and high quality protein, this beverage is a light, refreshing way to get the protein you want without the heavy feeling afterwards. Available in Tropical Punch, Orange Mango, and Raspberry.