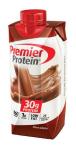

Premier Protein 30G Shake

## Premier Nutrition Corp.

With an impressive 30G protein at only 1G sugar and 160 calories, Premier Protein shakes are the convenient way to stay full throughout the day. Try one today in any of these delicious flavors: Chocolate, Vanilla, Strawberry, Caramel, and Banana.