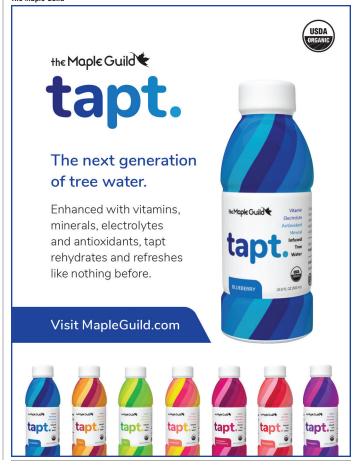

The Next Generation of Tree Water
The Maple Guild

vuka: wake up

v. the moment you realize that your path has been crossed like an unruly asterisk. The feeling that your heart no longer beats alone. You are once again in motion.
A new view. A new sense of seeing. Of being. A faceted perspective that catches your light and reflects your truth. This is you. Awake again. A reminder of what is inside. Here I am. Take a look. Vuka. Wake up.