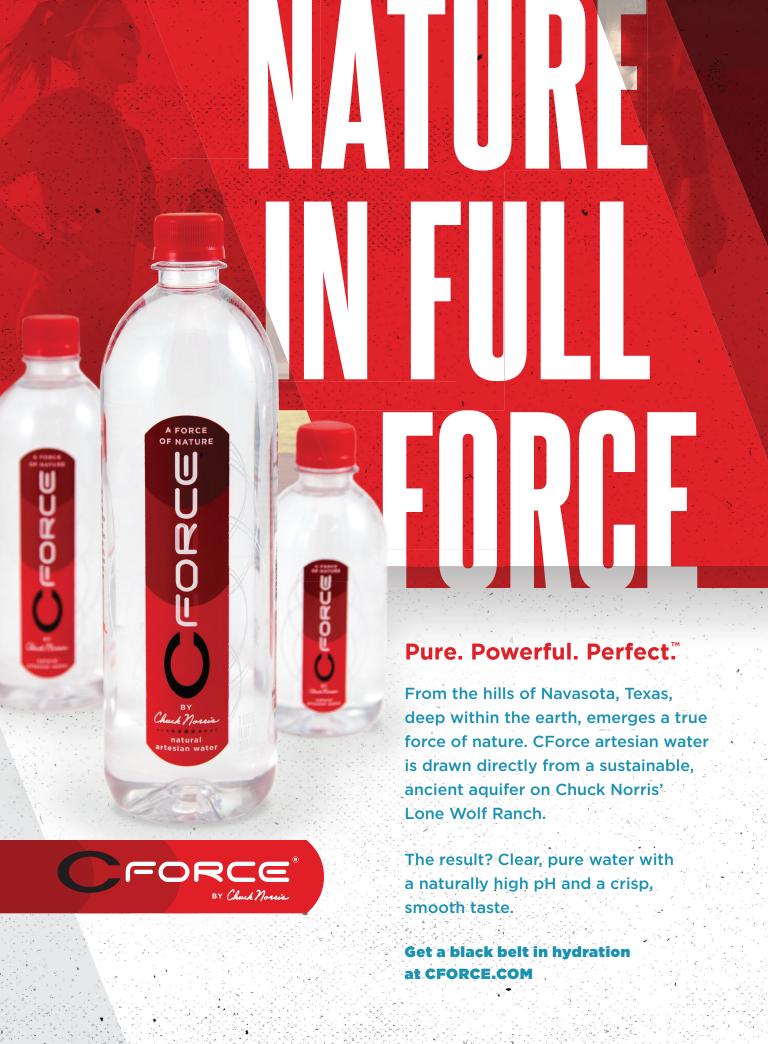

### Introducing CForce Natural Artesian Water

#### CForce Bottling Company

There's no other way to describe water that erupts from the ground with such clarity and smoothness. Bottled at the source on Chuck Norris' Lone Wolf Ranch, we add nothing and take nothing away. It is lee Age water, at its purest.