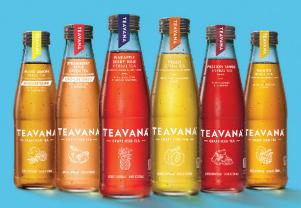

New! Teavana Craft Iced Teas in 6 Vibrant Flavors Starbucks/Anheuser-Busch

AWARD-WINNING

## NEW TEAVANA

- CRAFT ICED TEAS -

LEMON

STRAWBERR APPLE PINEAPPL BERRY BL

APPLE PEAU Y BLUE GREEN

TANGO

MANGO BLACK TEA

**AVAILABLE NATIONWIDE JANUARY 2018** 

FOR MORE INFORMATION CONTACT

or Tegyang team@Anheuser-busch com

2017 Global Tea Championship Silver Medal Winner - Teavana Passion Tango Herbal Tea

Detox Water – New Flavors Peachberry & Appleberry Superleaf LLC