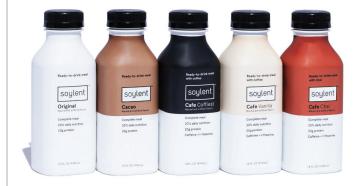

Soylent – A Complete Meal in a Bottle Rosa Foods, Inc.

Soylent's line of ready-to-drink products are designed from the ground up to provide the vitamins, minerals, fats, carbohydrates and protein that the body needs for fuel - all in a convenient, ready-to-drink package.

In the last year, Soylent products have become the #1, 2 and 3 meal replacements on Amazon, with 2 products in the top 20 in overall grocery.

For the first time, we are bringing this successful eCommerce product to retail - available NOW in single bottle format for an SRP of \$3.99. The product is already flying off the shelves in test markets across the country.

5 delicious flavors: Cacao, Coffiest, Cafe Chai, Cafe Vanilla, and Original

For more information, contact sales@soylent.com

Shaka Tea introduces new look and bottles Shaka Tea

Shaka Tea brings a refreshing, herbal iced tea brewed from Hawaiian māmaki, which is only found and grown one place in the world: the Hawaiian archipelago. A finalist at New Beverage Showdown 12; one of three, winning Trailblazers at Food Vision USA; and voted "Best Local Tea" in Honolulu, we're excited to share our new, iconic look that pops off shelves. After successfully launching locally in 2016, we're now expanding to the continental US.