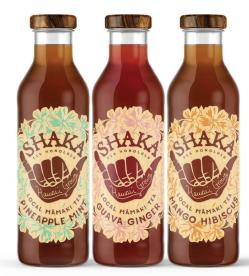

5 delicious flavors: Cacao, Coffiest, Cafe Chai, Cafe Vanilla, and Original

For more information, contact sales@soylent.com

Shaka Tea introduces new look and bottles Shaka Tea

Shaka Tea brings a refreshing, herbal iced tea brewed from Hawaiian māmaki, which is only found and grown one place in the world: the Hawaiian archipelago. A finalist at New Beverage Showdown 12; one of three, winning Trailblazers at Food Vision USA; and voted "Best Local Tea" in Honolulu, we're excited to share our new, iconic look that pops off shelves. After successfully launching locally in 2016, we're now expanding to the continental US.

Our three, innovative flavors of Guava Gingerblossom, Mango Hibiscus and Pineapple Mint deliver a light, distinctively refreshing flavor profile without any added cane sugar or stevia. All our teas are brewed from mamaki, the Hawaii-grown superleaf steeped in centuries of tradition and backed by peer-reviewed science.

Share a Shaka - refresh and revitalize, Hawaiian style.

Hawaii-grown. Vegan. No added cane sugar. Gluten-free.

Shade Tree Organic Lemonade -Blueberry launches at ACL Music Festival