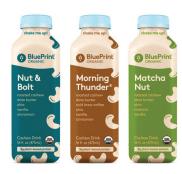

## BluePrint® Organic Cashew Drinks BluePrint® Organic

BluePrint® is proud to announce their new lineup of cashew drinks, available in 16-fluid ounce PETE plastic bottles. With 8-9 grams of protein per serving and made from roasted cashews, date butter, chia, and vanilla, these new additions to the BluePrint® family of functional beverages are the perfect combination of being satisfying and delicious. Vanilla and cinnamon are the driving flavors behind Nut & Bolt™, cold brew coffee powers Morning Thunder®, and Matcha Nut harnesses the power of antioxidant rich matcha powder.

Flavors include: Nut & Bolt™, Morning Thunder®, and Matcha Nut

BluePrint® is a pioneer of cold-pressed juices and drinks that provide functional nutrition. Under each signature blue cap is a delicious blend of pure, organic ingredients that serve as a great way to support energy on-the-go and provide a natural recharge. BluePrint® is continuously innovating and is committed to helping consumers lead healthier, more energy-filled lives. Visit www.blueprint.com for more information. Your BluePrint for a vibrant life.