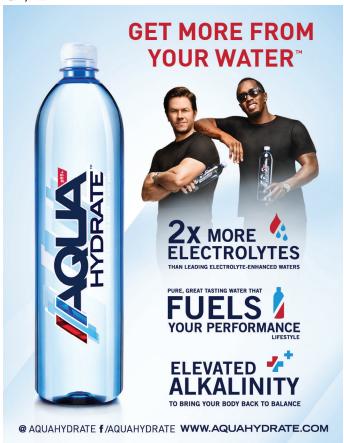

Get More From Your Water
AQUAhvdrate

Avitae is healthy hydration with a natural energy boost Avitae USA, LLC

Avitae USA, LLC is the leading caffeinated water company in the U.S. and provides consumers with an alternative to less healthy caffeinated beverages and sugary drinks. As an independent company, Avitae is committed to providing the healthy hydration you need with the natural caffeine boost and instant-go that you want.

Avitae offers lightly fruit flavored and unflavored non-carbonated caffeine waters that vary in caffeine levels to fit all lifestyles, including 45mg, 90mg and 125mg. Its four flavors include: Pomegranate Acai, Tangerine, Blackberry and Strawberry Guava.

In 2016, Avitae introduced a line of lightly fruit flavored and unflavored carbonated caffeine waters "Sparkling Avitae." It is offered in the 90mg caffeine level and four flavors: Black Cherry, Raspberry Lime, Berry Kiwi and Mandarin Passion Fruit. Avitae also announced a line of energy drinks, "Avitae XR," that features cutting-edge, patented bead-based technology that delivers extended-release caffeine for long-term energy with no crash. It is offered in three flavors: Orange, Mixed Berry and Lemon Lime.