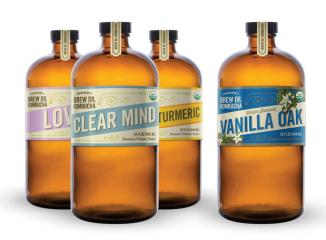

## Brew Dr. Kombucha Launches 32 oz Package Nationally BREW DR. KOMBUCHA

After a successful trial launch in the Pacific NW, Brew Dr. is rolling out its BDK 32s nationwide. Available now are 4 of Brew Dr.'s top-selling flavors: Clear Mind, Love, Ginger Turmeric, and a rotator which is currently their hit Winter Seasonal, Vanilla Oak. Made with fresh-scraped organic vanilla bean and oak steeped in the kettle with black tea, Vanilla Oak is unique in the kombucha category.

As with all its flavors, Vanilla Oak continues Brew Dr.'s mission of staying true to its roots as a tea company, making kombucha from high-quality blends of organic tea and botanicals. Brew Dr. never adds juice or extracts, but instead relies on its expertise in whole-ingredient recipe formulation and traditional kombucha fermentation.