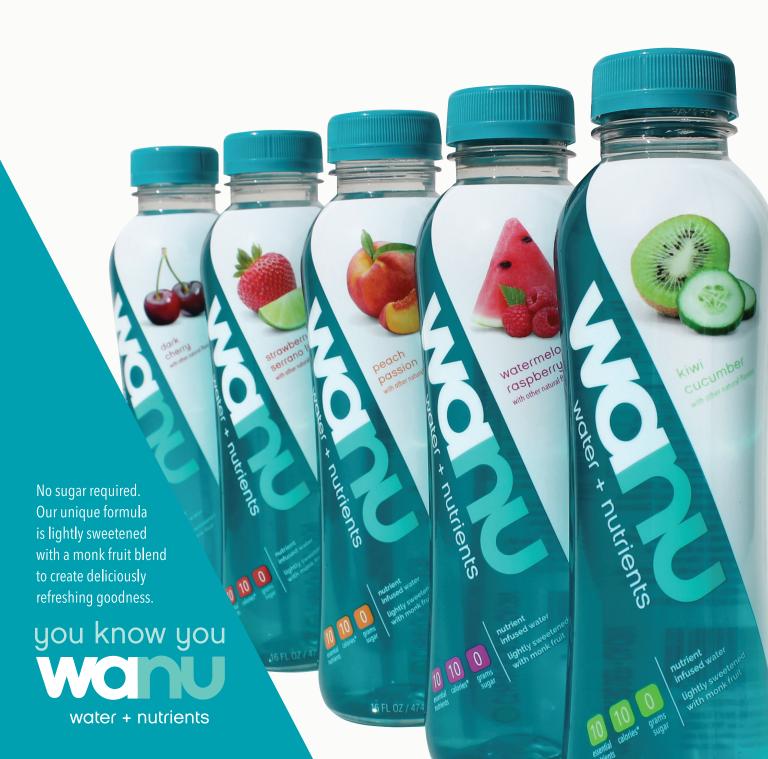

wanu Debuts New Look wanu water

wanu, short for water + nutrients, is a nutrient-infused flavored water. Infused with 10 essential nutrients, including 6 grams of fiber per bottle and antioxidant vitamin E. wanu's unique formula is just 10 calories per serving and lightly sweetened with a monk fruit blend to create deliciously refreshing goodness. wanu is available in five (5) natural flavors: Dark Cherry, Watermelon Raspberry, Peach Passion, Kiwi Cucumber and Strawberry Serrano Lime. Each 16 oz. bottle of wanu is BPA-free and is produced using aseptic processing, resulting in a clean, refreshing beverage. wanu is currently available nationwide in 1000+ retail locations. www.wanuwater.com