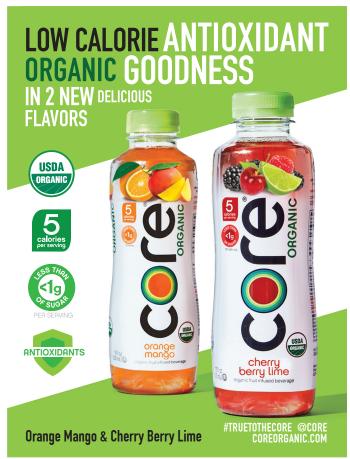

s! A new bottle, a new label and new formulas! Our new bottle is 10oz vs. the current 14oz. Our new labels are bolder and brighter. New formulas reduce sugar by 1/3 and added sugar by 60%.

#### Spritzel - switchel with a spritz!



#### Cide Road

From the company behind the #1 national switchel brand comes something just as different. We call it "Spritzel". It's a sparkling beverage with unique combinations of organic fruit juices, botanical essence and a tangy kick of Apple Cider Vinegar.

#### Coconut Beach Introduces Organic Coconut Water



#### Coconut Beach

Another addition to the Coconut Beach beverage line, USDA Organic Coconut Water! A fresh, wholesome taste with a clean new label. We strive to produce only the most delicious, natural & affordable coconut water right for you!



CORE Hydration



Crafted Sodas- Introduces new Sparkling Drinking Vinegar line



#### Crafted Sodas

Our customers asked and we delivered.
Crafted Cocktails has launched All-Natural Sparkling Drinking Vinegars based on our award-winning Shrubs. Our new brand, Crafted Sodas, is launching three new flavors of sodas, Ginger, Strawberry & Blackberry.

NEW "Currant Affair" Black Currant Juices w/ Stevia and less Calories



#### CT CURRANT / CURRANT AFFAIR

Our New Currant
Affair Black Currant
Juices are now
formulated with
new Bestevia Stevia
that will illiminate
the normal bitter
aftertaste and cut the
calories in half. Also
available blended with
Cranberry, Blueberry
and new Pomegranate.

Doctor D's Delicious Sparkling Probiotic introduces new labels



#### Culture Club II C

Doctor D's