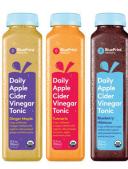

BluePrint® Daily Apple Cider Vinegar Tonics BluePrint® Organic

BluePrint® is proud to introduce their new Daily Apple Cider Vinegar Tonics, available in 12-fluid ounce PET plastic bottles. This exciting new addition to the BluePrint® portfolio of functional beverages combines the power of apple cider vinegar with delicious and functional ingredients like ginger, turmeric and hibiscus. Dosed to deliver two teaspoons of apple cider vinegar per serving, Daily Apple Cider Vinegar Tonics make the ritual of drinking ACV everyday both good for your health and your taste buds.

Flavors include: Ginger Maple, Turmeric and Blueberry Hibiscus.

BluePrint® is a pioneer of cold-pressed juices and juice drinks that provide functional nutrition. Under each signature blue cap is a delicious blend of pure, organic ingredients that serve as a great way to support energy on-the-go and provide a natural recharge. BluePrint® is continuously innovating and is committed to helping consumers lead healthier, more energy-filled lives. Visit www.blueprint.com for more information. Your BluePrint for a vibrant life.