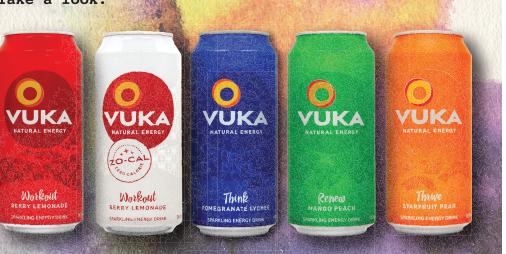

The Next Generation of Tree Water
The Maple Guild

vuka: wake up

v. the moment you realize that your path has been crossed like an unruly asterisk. The feeling that your heart no longer beats alone. You are once again in motion.
A new view. A new sense of seeing. Of being. A faceted perspective that catches your light and reflects your truth. This is you. Awake again. A reminder of what is inside. Here I am. Take a look. Vuka. Wake up.