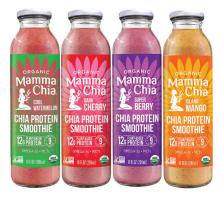

Mamma Chia Introduces New Chia Protein Smoothies

Mamma Chia

Mamma Chia, the category innovator and creator of the first-to-market chia beverage, is delighted to introduce a brand new line of plant-based, Organic Chia Protein Smoothies!

Continuing our mission to share the Magic of Chia by offering delicious, plant-based, nutrient-rich, organic foods and beverages powered by chia, we combine organic ground chia seeds with organic fruit purees and creamy coconut to create deliciously rich smoothies with a harmonious blend of sweet and tart flavors. With only 180 calories and 9g of sugar, our Organic Chia Protein Smoothies offer a delicious and powerful trifecta of 1000mg Omega-3s from ground chia seeds, 12g of plant-based protein and 4000mg of MCTs!

Our Organic Chia Protein Smoothies are available in four flavorful 10 oz. varieties including Super Berry, Dark Cherry, Island Mango and Cool Watermelon.

Mamma Chia is a Certified B Corporation, a founding member of Slow Money and a member of 1% for the Planet. We donate one percent of sales to support farmers, community groups, and organizations that build healthy, local food systems.