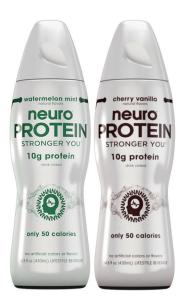

For more information regarding distribution, contact John Miszuk at 704-792-7207, or imiszuk@moonshinesweettea.com

A breakthrough in protein water. 10 grams of protein, with only 50 calories, and refreshing, natural fruit flavor. An excellent source of clean, collagen-based protein, combined with aloe vera, biosilica from bamboo, antioxidants, and fiber. A great tasting protein drink to improve muscle, bone, skin, hair, and nail health. neuroPROTEIN: A stronger you.