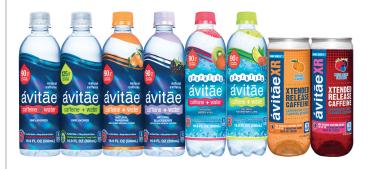

Avitae offers lightly fruit flavored and unflavored non-carbonated caffeine waters that vary in caffeine levels to fit all lifestyles, including 45mg, 90mg and 125mg. Its four flavors include: Pomegranate Acai, Tangerine, Blackberry and Strawberry Guava.

In 2016, Avitae introduced a line of lightly fruit flavored and unflavored carbonated caffeine waters "Sparkling Avitae." It is offered in the 90mg caffeine level and four flavors: Black Cherry, Raspberry Lime, Berry Kiwi and Mandarin Passion Fruit. Avitae also announced a line of energy drinks, "Avitae XR," that features cutting-edge, patented bead-based technology that delivers extended-release caffeine for long-term energy with no crash. It is offered in three flavors: Orange, Mixed Berry and Lemon Lime.