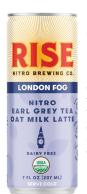

SHAKA TEA

London Fog: Organic Nitro Oat Milk Earl Grev Tea Latte

#### RISE Brewing Co.

Our London Fog is a creamy, nitrogeninfused Oat Milk latte with black tea. celebrating the subtle flavors of Bergamot The comforting taste of Earl Grey meets the deliciously smooth texture of a nitrogeninfused latte