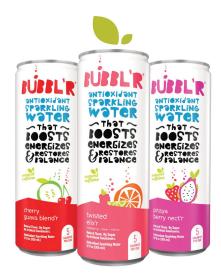

SLIGHTLY SWEET. SUPER SMOOTH.
ALWAYS UPLIFTING.

Meet Water's bubblier and more energetic best friend! BUBBL'R

BUBBL'R is not just another sparkling water. It's sparkling personality is combined with a flavorful, fruity effervescence and antioxidants to balance the body and focus the mind - all with no artificial sweeteners and natural flavors! BUBBL'R also has natural caffeine that is sourced from guarana seed extract which boosts and energizes to get you through your day.

The benefits bubbl'th over as BUBBL'R is loaded with Vitamins A & B. It is also low glycemic, gluten free, vegan and soy free so it has broad appeal to the health conscious consumer.

BUBBL'R is available in 7 flavors, with a new flavor joining the line-up in late 2020. Available in single serve and 8 packs.

BUBBL'R: Water's bubblier and more energetic best friend!

Email contact@drinkbubblr.com for retailer and distribution opportunities. Learn more at drinkbubblr.com.

Boosts Immunity with Scientifically-**Backed Postbiotics** 