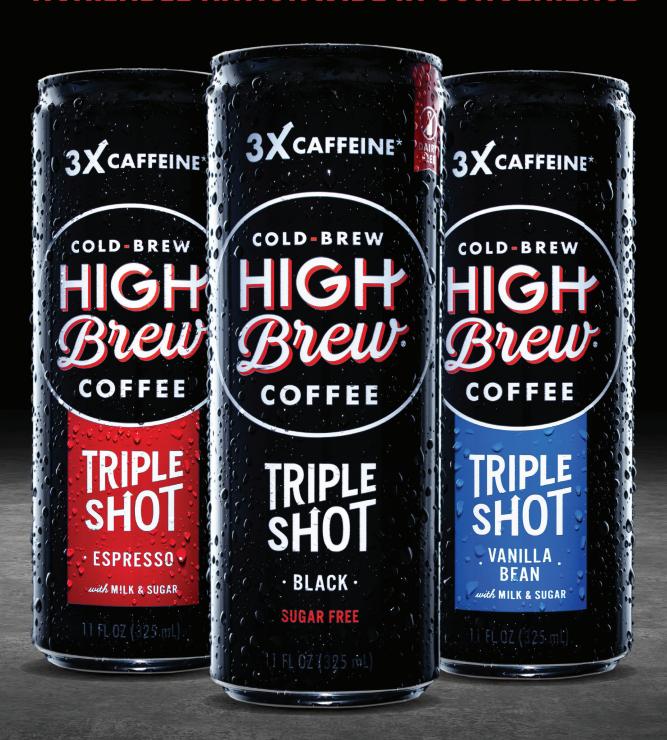

11oz High Brew Coffee Core Line

#### High Brew Coffee

High Brew Coffee introduces a larger, 11oz core line to our family. Direct Trade, slow-brewed coffee offering more natural energy in the natural channel. Double Espresso, Mexican Vanilla, and Dairy/ Sugar-Free Black and Bold SKUs available now!