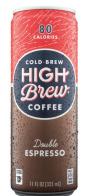

11oz High Brew Coffee Core Line

#### High Brew Coffee

High Brew Coffee introduces a larger, 11oz core line to our family. Direct Trade, slow-brewed coffee offering more natural energy in the natural channel. Double Espresso, Mexican Vanilla, and Dairy/ Sugar-Free Black and Bold SKUs available now!