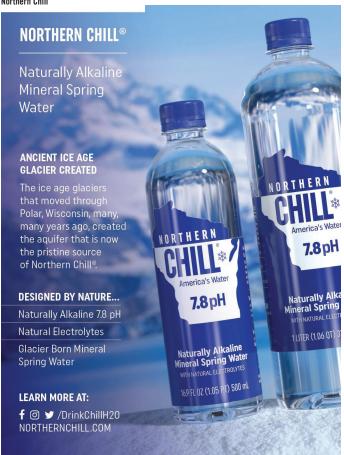

Northern Chill - Naturally Alkaline Mineral Spring Water Northern Chill

NADI Organic Wild Rosehip Antioxidant Beverage - Original