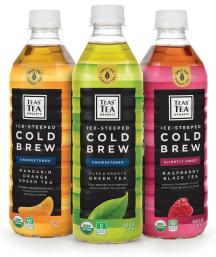

TEAS' TEA Organic

ITO EN (North America) INC.

TEAS' TEA Organic is a line of refreshingly delicious teas, brewed with simple, organic ingredients and bottled to yield a distinct clarity that draws out the natural taste of the tea leaf. Clean and vibrant, TEAS' TEA Organic strives to create only the purest tea with a pristine, crisp finish. A light and invigorating alternative to sugary juices and soft drinks. TEAS" TEA Organic embodies the tradition of ancient tea making and meticulous brewing methods to craft its organic unsweetened and slightly sweet teas that enlighten the body and soul. Vegan, gluten-free, and free from artificial preservatives.