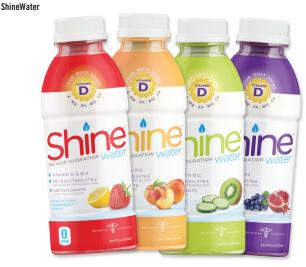

## **KOMBUCHA**

SHINEWATER. Vibrant Flavor. Powerful Hydration. Zero Sugar.

Rockin' Protein Plus: Superfruits, Super Benefits Shamrock Farms

Rockin' Protein Plus is the first readyto-drink beverage to combine the dual benefits of high-quality protein and superfruits with pure, fresh Shamrock Farms milk to make staying healthy super delicious. Rockin' Protein Plus has no added sugars and is lactose free. The latest innovation from Shamrock Farms comes in two new smooth flavors - each with unique, appealing and functional benefits.

Created by physicians and clinically tested, ShineWater delivers real health value rooted in nutritional science.

In a world of so-called healthy beverages that are often far from healthy, ShineWater stands out from other sport beverages and enhanced waters that are full of sugar, caffeine, sodium and artificial ingredients.

ShineWater addresses micro-nutrient deficiencies by delivering meaningful amounts of the electrolytes and vitamins your body needs most, with outstanding, naturally delicious taste and Zero Sugar. ShineWater comes in four delicious flavors: Peach Mango, Poma Grape, Strawberry Lemon and Kiwi Cucumber.

Find us at: www.shinewater.com Contact us at: Info@shinewater.com

Introducing JÈN, a COLLAGEN and ALOE VERA infused water from ALO Drink SPI West Port Inc.

The Feel Good Sparkling Energy Water