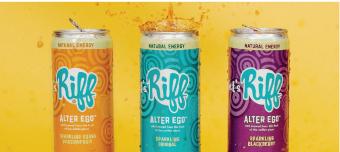

## ALTER EGO

#### Plant-Powered Natural Energy

Alter Ego is brewed from the juicy fruit of the coffee plant into a refreshing sparkling natural energy drink that tastes nothing like coffee. Naturally sweet and naturally caffeinated, it's perfect for consumers who are rejecting high-sugar and synthetic ingredients and demanding all-natural, good for you and the planet products.

Join us on our mission—to reduce waste and uplift farmers across the globe by upcycling an incredible gift of nature and moving coffee's lesser-known better-half front and center. #LetsRiff.

Available in 3 flavors: Original, Blackberry and Guava Passionfruit. 12oz sleek cans, 40 calories, 100mg caffeine, 10g sugar, SRP \$2.99. Contact: sales@letsriff.com