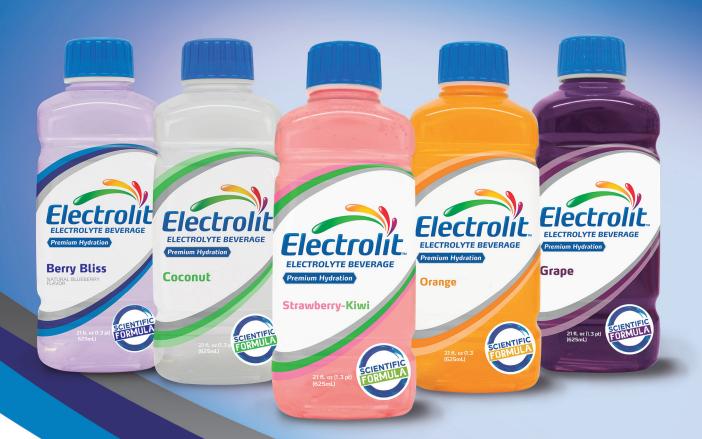

Electrolit Premium Hydration Electrolyte Beverage CAB Enterprises Inc

The Electrolit formula offers an optimal balance of electrolytes to prevent and treat dehydration. Magnesium, Sodium, Potassium and Calcium work together to help treat your body and help recover faster. Available in a variety of flavors, this great-tasting recovery beverage uses glucose as a natural sweetener and source of energy, without any preservatives.

Electrolit.com

Information@electrolitusa.com

Untouched Water. Unmatched Profits

FIJI® Water, Earth's Finest Water and America's No. 1 premium imported bottled water brand, is backed by Earth's Finest® campaign: a \$30-million integrated marketing effort that includes national TV, social media, digital, PR, events, in-store activations and FSIs. With this kind of support, there's no question FIJI Water will continue to attract Earth's Finest customers. Now available direct to you, order now and get ready to drink in the profits.